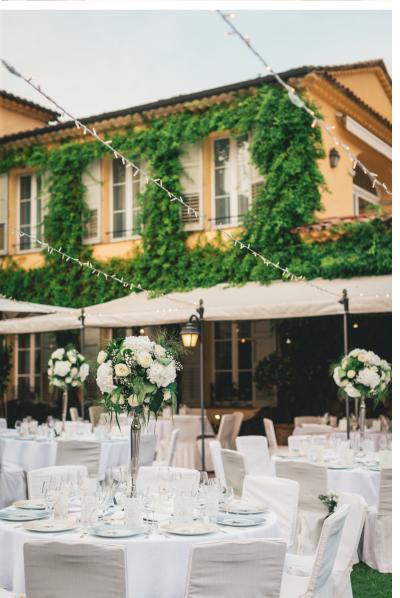

### **GENERAL INFORMATION**

- Indoor capacity: 80 persons
- Outdoor capacity: up to 350 persons\*
- Open 7 days a week
- A starred gastronomic cuisine with Mediterranean influences
- A wine cave with more than 1 600 references
- A large panoramic terrace with a view on the Bay of Cannes

## CAPACITY

- 40 persons with a cabaret style seating (4 round tables)
- 22 persons seated around a big ovale table

Our Panoramic Terrace, view on the Bay of Cannes, can host up to 40 persons for a cocktail. You have the possibility to connect this room with our large private room "Jasmin".