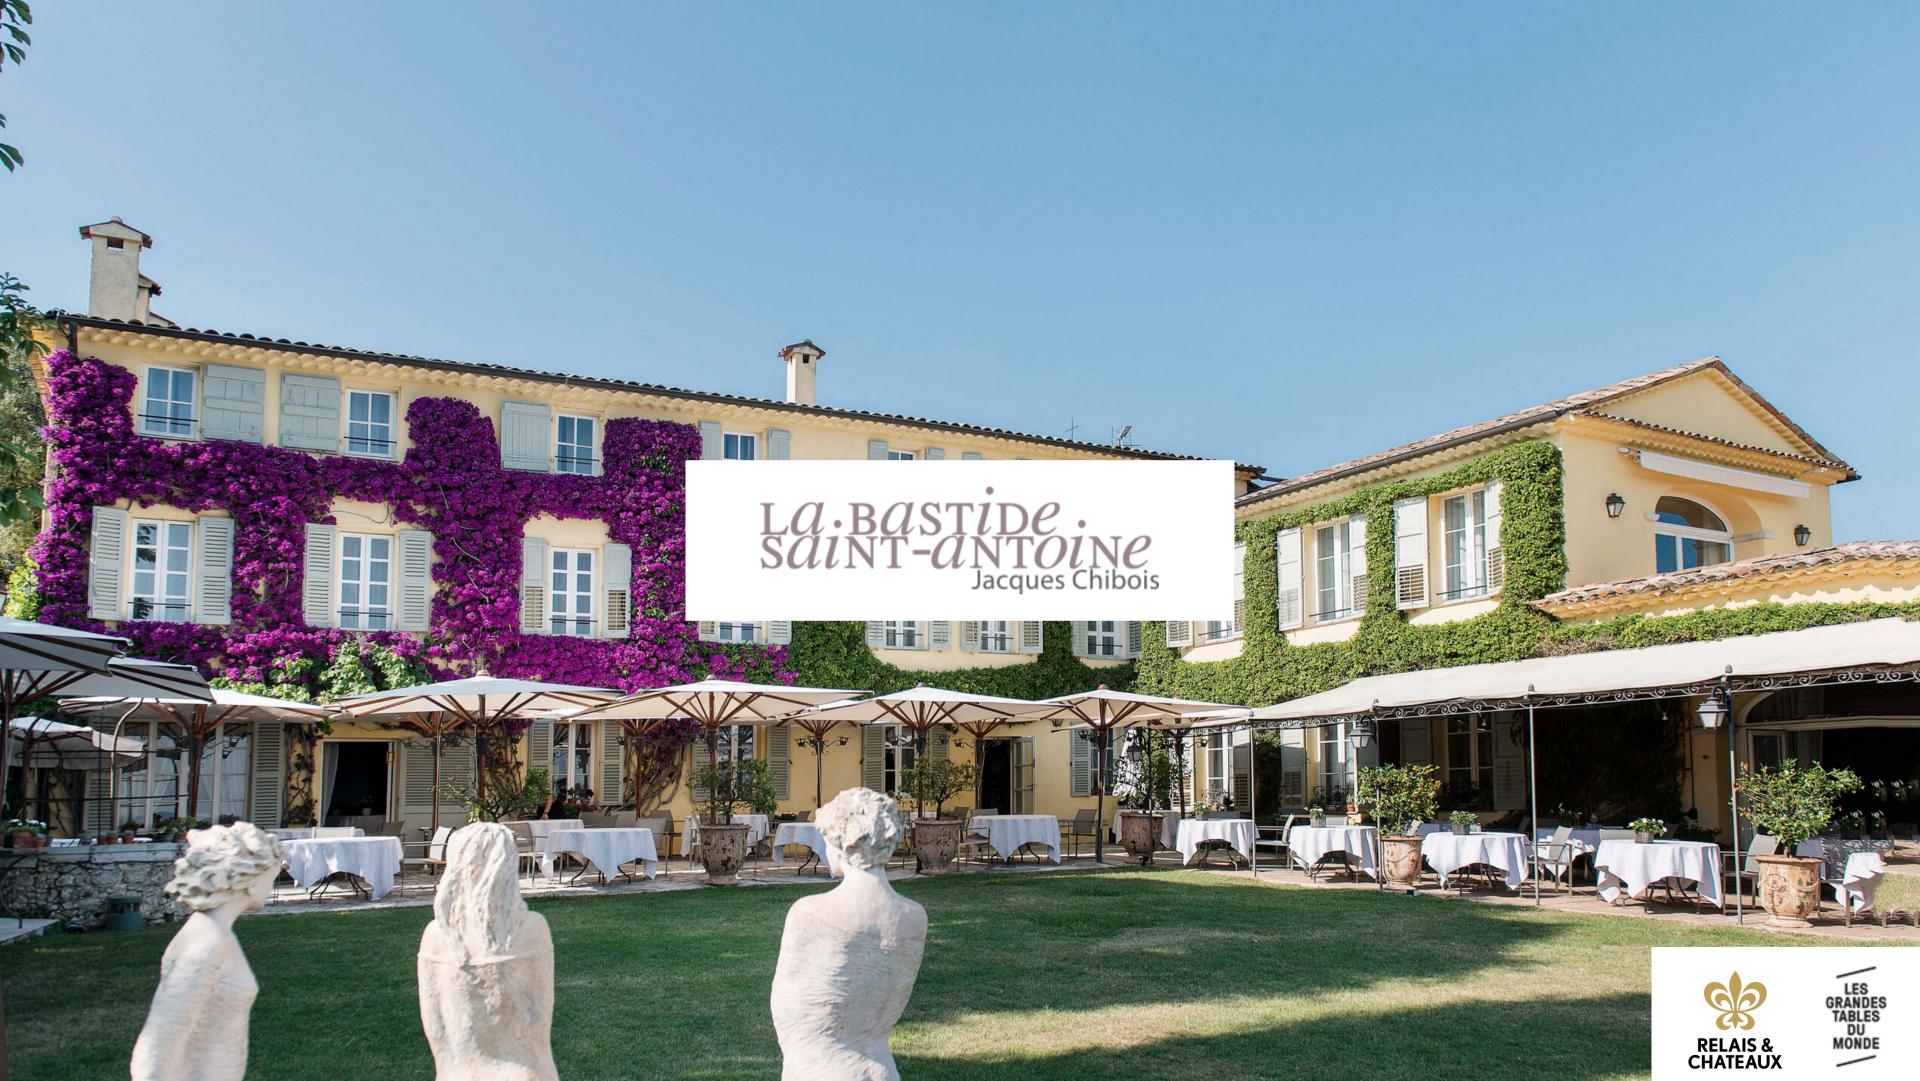

La Bastide Saint-Antoine

48, Avenue Henri Dunant - 06130 Grasse

Our Hotel

Our establishment has 16 rooms, including 7 suites, all equipped with a shower and a bath.

Two styles of decoration, an elegant traditional style from Provence or a refined contemporary style.

Our Suites Prestige and our Appartement are all equipped with a private terrace and a jacuzzi.

Various sevices: valet parking, outdoor swimming pool and jacuzzi, fitness center, free wifi access, « pétanque » ground (game of bowls) and many more... 10 ha park including a millennium olive grove.

### **GENERAL INFORMATION**

- Indoor capacity: 80 persons
- Outdoor capacity: up to 350 persons\*
- Open 7 days a week
- A starred gastronomic cuisine with Mediterranean influences
- A wine cave with more than 1 600 references
- A large panoramic terrace with a view on the Bay of Cannes