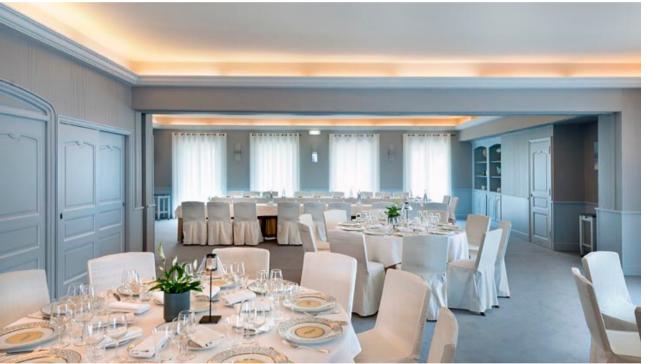

## CAPACITY

- 40 persons with a cabaret style seating (4 round tables)
- 22 persons seated around a big ovale table

Our Panoramic Terrace, view on the Bay of Cannes, can host up to 40 persons for a cocktail. You have the possibility to connect this room with our large private room "Jasmin".

# **CAPACITY**

• 100 persons with a cabaret style seating

You have the possibility to connect this room with our private room "Lavande" and its Panoramic Terrace. This option could eventually allow you to organize your cocktail before your gala dinner.