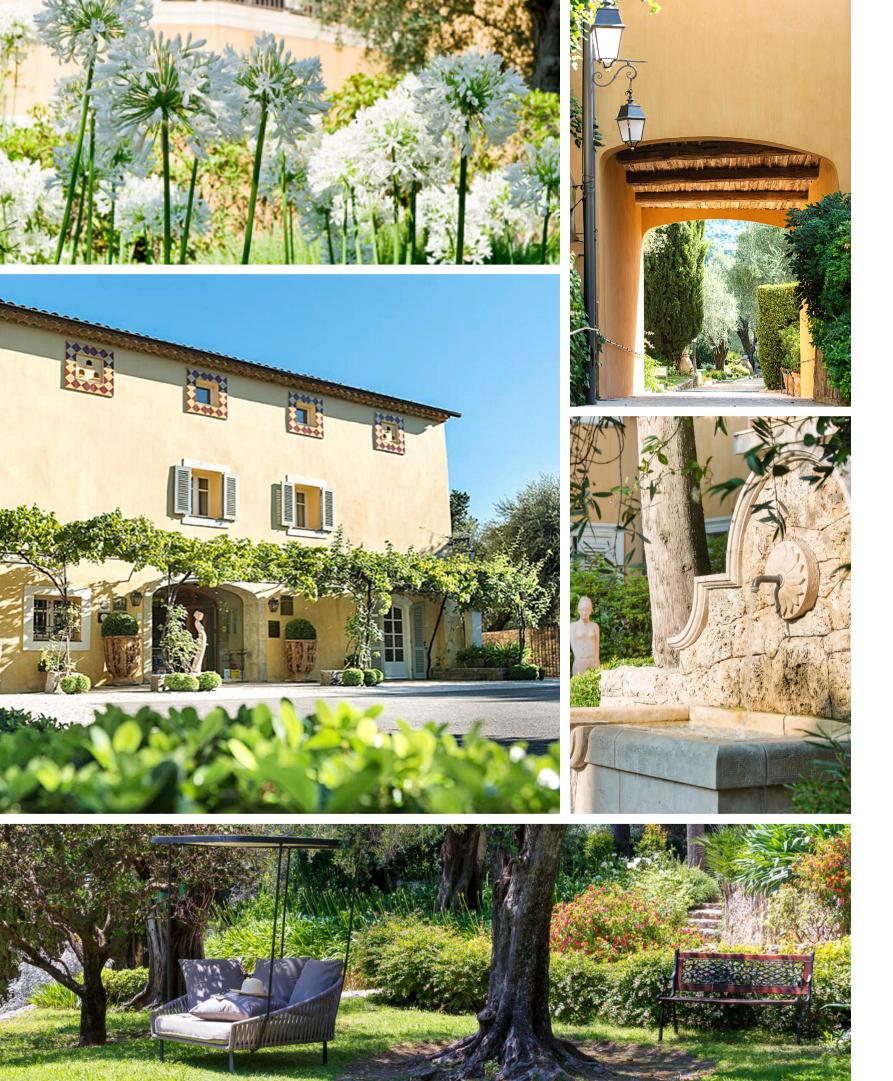

La Bastide Saint-Antoine

48, Avenue Henri Dunant - 06130 Grasse

Our Hotel

Our establishment has 16 rooms, including 7 suites, all equipped with a shower and a bath.

Two styles of decoration, an elegant traditional style from Provence or a refined contemporary style.

Our Suites Prestige and our Appartement are all equipped with a private terrace and a jacuzzi.

Various sevices: valet parking, outdoor swimming pool and jacuzzi, fitness center, free wifi access, « pétanque » ground (game of bowls) and many more... 10 ha park including a millennium olive grove.

Enjoy our 5-star continental breakfast served in our breakfast room or on its terrace with a view over the Bay of Cannes.

Our Gastronomic

Restaurant