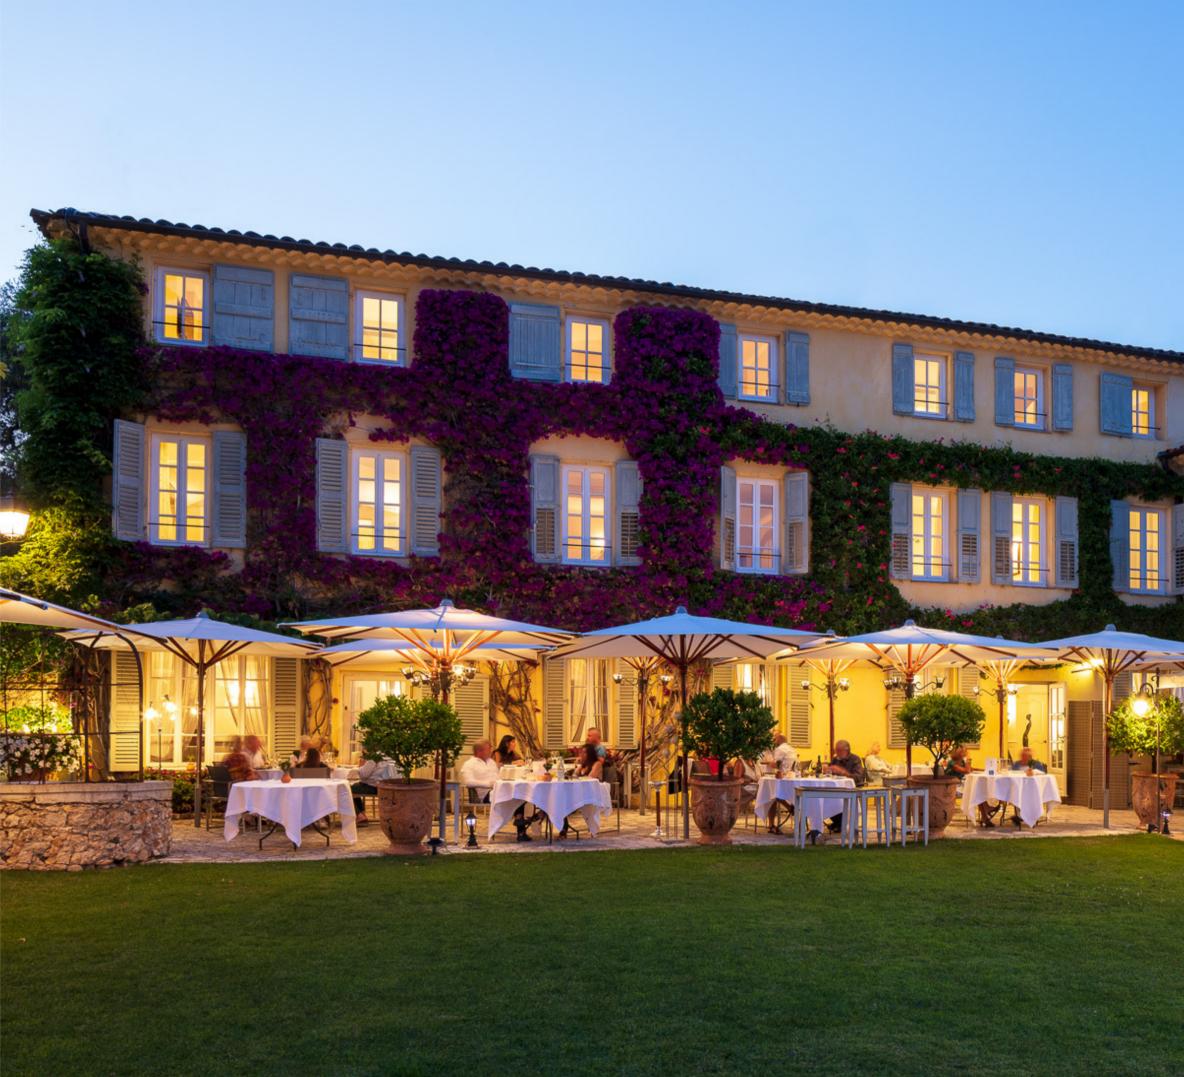

Enjoy our 5-star continental breakfast served in our breakfast room or on its terrace with a view over the Bay of Cannes.

Our Gastronomic

Restaurant

### **GENERAL INFORMATION**

- Indoor capacity: 80 persons
- Outdoor capacity: up to 350 persons\*
- Open 7 days a week
- A starred gastronomic cuisine with Mediterranean influences
- A wine cave with more than 1 600 references
- A large panoramic terrace with a view on the Bay of Cannes