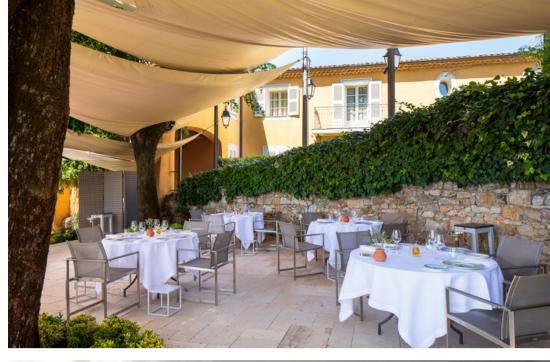

### **GENERAL INFORMATION**

- Indoor capacity: 80 persons
- Outdoor capacity: up to 350 persons\*
- Open 7 days a week
- A starred gastronomic cuisine with Mediterranean influences
- A wine cave with more than 1 600 references
- A large panoramic terrace with a view on the Bay of Cannes

\*In case of privatization \*Out of annual closing dates

Jacques Chibois invites you to taste an elegant, simple and refined cuisine, made with seasonal and local products to give way to pleasure, taste and beauty.