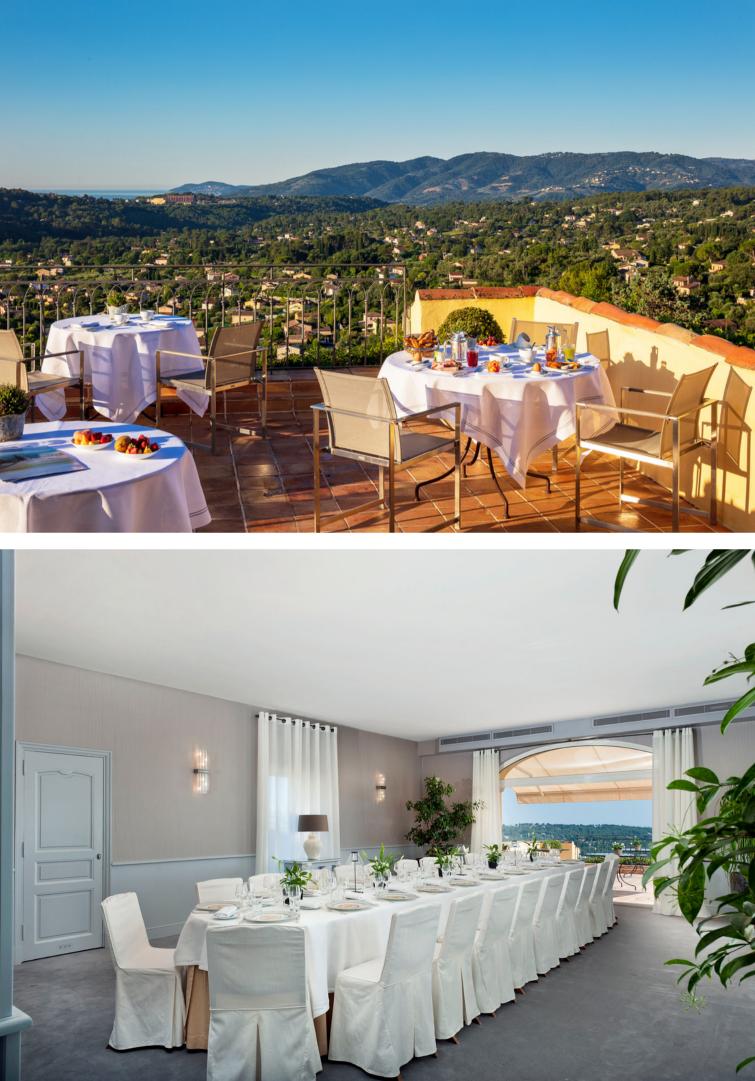

Enjoy our 5-star continental breakfast served in our breakfast room or on its terrace with a view over the Bay of Cannes.

Our Gastronomic

Restaurant

### **GENERAL INFORMATION**

- Indoor capacity: 80 persons
- Outdoor capacity: up to 350 persons\*
- Open 7 days a week
- A starred gastronomic cuisine with Mediterranean influences
- A wine cave with more than 1 600 references
- A large panoramic terrace with a view on the Bay of Cannes