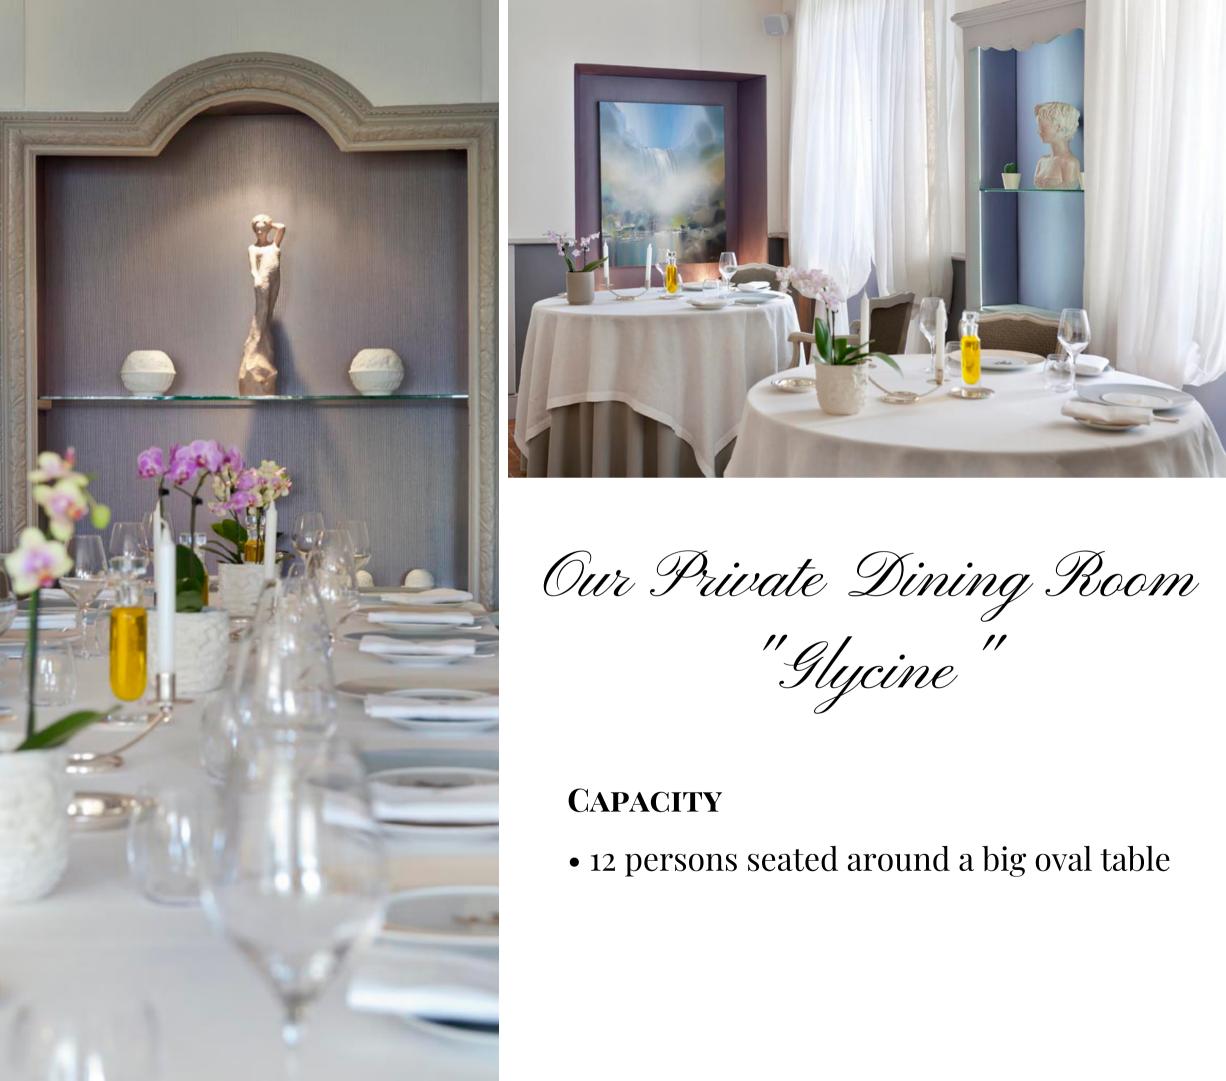

## CAPACITY

- 40 persons with a cabaret style seating (4 round tables)
- 22 persons seated around a big ovale table

Our Panoramic Terrace, view on the Bay of Cannes, can host up to 40 persons for a cocktail. You have the possibility to connect this room with our large private room "Jasmin".