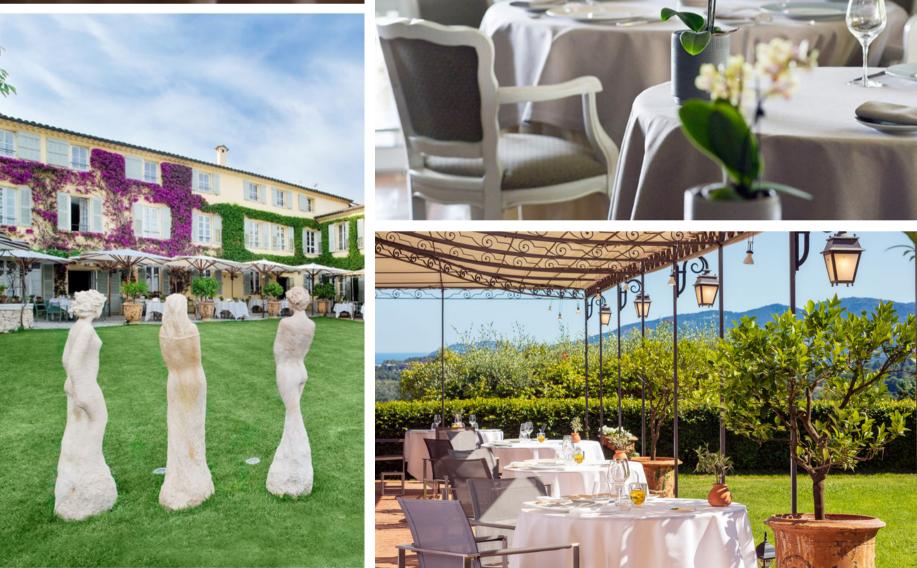

### **GENERAL INFORMATION**

- Indoor capacity: 80 persons
- Outdoor capacity: up to 350 persons\*
- Open 7 days a week
- A starred gastronomic cuisine with Mediterranean influences
- A wine cave with more than 1 600 references
- A large panoramic terrace with a view on the Bay of Cannes

\*In case of privatization \*Out of annual closing dates

Jacques Chibois invites you to taste an elegant, simple and refined cuisine, made with seasonal and local products to give way to pleasure, taste and beauty.

For four years, Laurent Barberot has worked in the kitchen alongside Jacques Chibois, A true four-handed duo completed and enriched in a spirit of handover.

Our Chefs

• PRIVATE EVENTS Wedding, baptism, birthday...